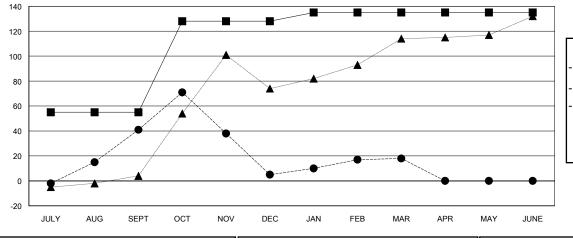

## **LOCATION THAILAND**

**GMT CA** 

| Clubs                 |               |           |               | Members               |                           |                         |                                              |
|-----------------------|---------------|-----------|---------------|-----------------------|---------------------------|-------------------------|----------------------------------------------|
| RESULTS FOR 2018-2019 |               |           |               | RESULTS FOR 2018-2019 |                           |                         |                                              |
| QUARTER               | NEW CLUB GOAL | NEW CLUBS | DROPPED CLUBS | QUARTER               | MEMBER GROWTH NET<br>GOAL | MEMBER GROWTH<br>ACTUAL | DROPPED MEMBERS ACTUAL (including transfers) |
| JULY/AUG/SEPT         | 1             | 1         | 0             | JULY/AUG/SEPT         | 55                        | 50                      | 8                                            |
| OCT/NOV/DEC           | 2             | 0         | 0             | OCT/NOV/DEC           | 73                        | 37                      | 67                                           |
| JAN/FEB/MAR           | 0             | 0         | 0             | JAN/FEB/MAR           | 7                         | 26                      | 12                                           |
| APR/MAY/JUNE          | 0             | 0         | 0             | APR/MAY/JUNE          | 0                         | 0                       | 0                                            |