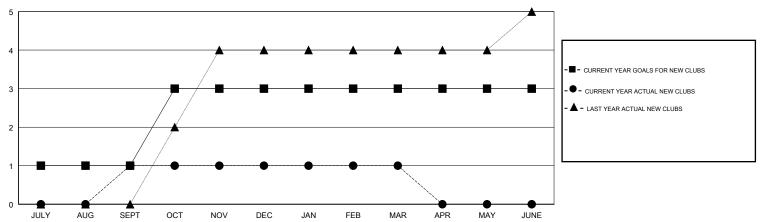

## **LOCATION THAILAND**

**GMT CA** 

| Clubs                 |               |           |               | Members               |                           |                         |                                              |
|-----------------------|---------------|-----------|---------------|-----------------------|---------------------------|-------------------------|----------------------------------------------|
| RESULTS FOR 2018-2019 |               |           |               | RESULTS FOR 2018-2019 |                           |                         |                                              |
| QUARTER               | NEW CLUB GOAL | NEW CLUBS | DROPPED CLUBS | QUARTER               | MEMBER GROWTH NET<br>GOAL | MEMBER GROWTH<br>ACTUAL | DROPPED MEMBERS ACTUAL (including transfers) |
| JULY/AUG/SEPT         | 1             | 1         | 0             | JULY/AUG/SEPT         | 55                        | 50                      | 8                                            |
| OCT/NOV/DEC           | 2             | 0         | 0             | OCT/NOV/DEC           | 73                        | 37                      | 67                                           |
| JAN/FEB/MAR           | 0             | 0         | 0             | JAN/FEB/MAR           | 7                         | 26                      | 12                                           |
| APR/MAY/JUNE          | 0             | 0         | 0             | APR/MAY/JUNE          | 0                         | 0                       | 0                                            |